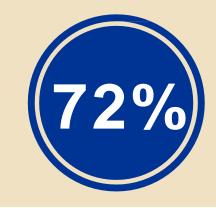

# **SOCIAL SUPPORT**



### **LUBBEN SOCIAL NETWORK SCORE**



The mean Lubben Social Network score for Allegheny County older adults was 17.9 (potential range 0 – 30), a moderate score.

#### **NEGATIVE/CRITICAL INTERACTION SCALE**



Older adults in Allegheny Country

The mean negative / critical interaction scale score was 4.5 (potential range 4 – 12), which is **very low** 

#### UCLA LONELINESS SCALE SCORE



Older adults in Allegheny Country

The mean UCLA loneliness scale score was 4.0 (potential range 3 – 9), a **very low score** 

## **SOCIAL SUPPORT**

### SATISFACTION WITH HELP FROM FAMILY





Very satisfied



Somewhat satisfied