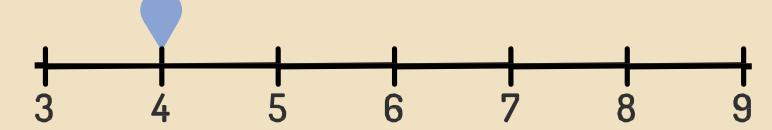

#### UCLA LONELINESS SCALE SCORE

Older adults in Allegheny Country

The mean UCLA loneliness scale score was 4.0 (potential range 3 – 9), a **very low score** 