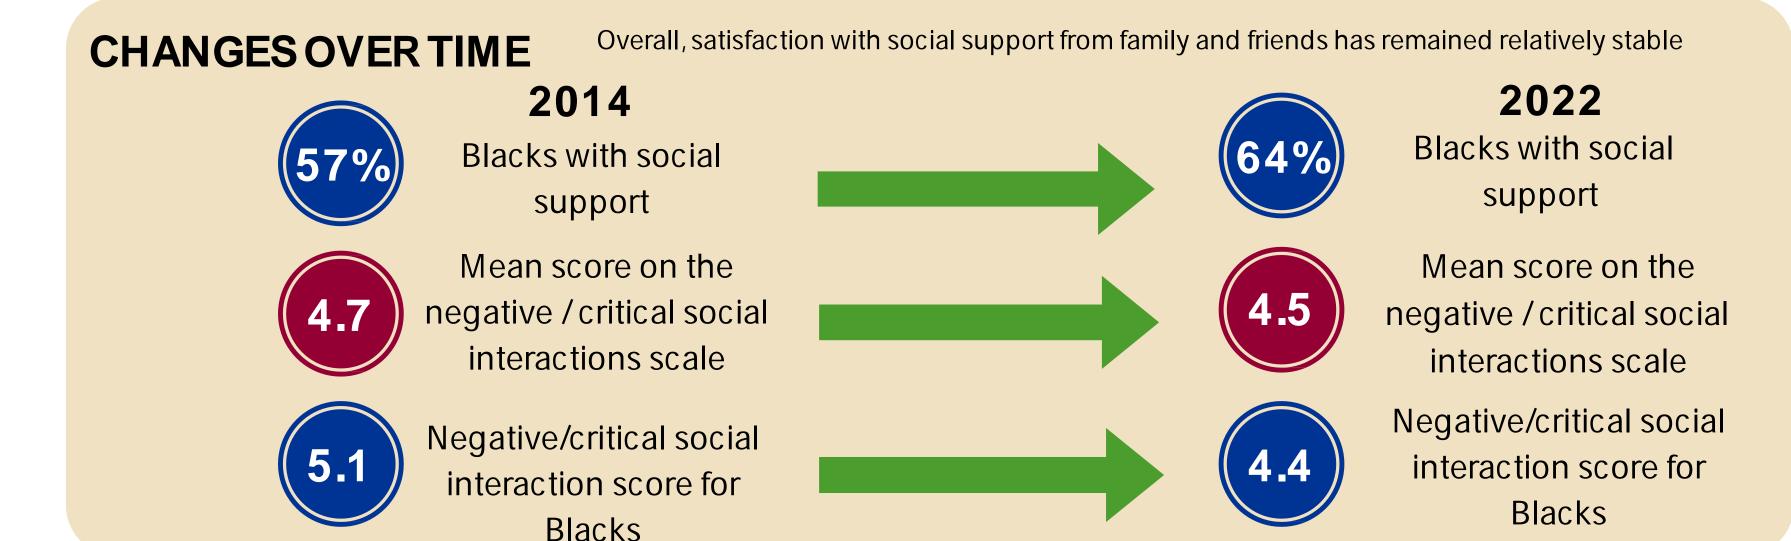

#### **NEGATIVE/CRITICAL INTERACTION SCALE**

Older adults in Allegheny Country

The mean negative / critical interaction scale score was 4.5 (potential range 4 – 12), which is **very low** 