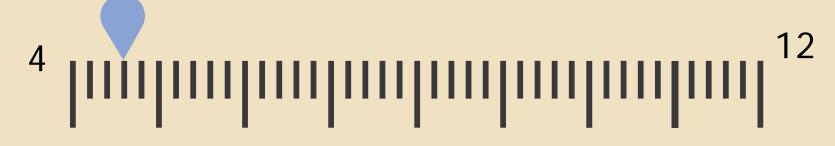

#### **NEGATIVE/CRITICAL INTERACTION SCALE**

Older adults in Allegheny Country

The mean negative / critical interaction scale score was 4.5 (potential range 4 – 12), which is **very low** 