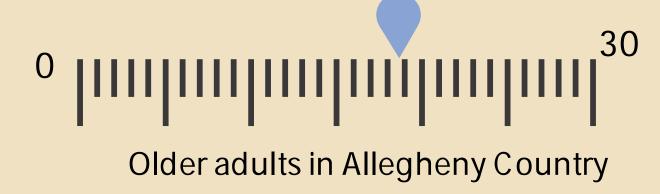

### **LUBBEN SOCIAL NETWORK SCORE**

The mean Lubben Social Network score for Allegheny County older adults was 17.9 (potential range 0 – 30), a moderate score.