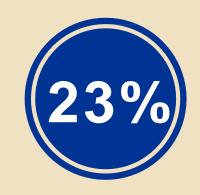

# **SOCIAL SUPPORT**



### **LUBBEN SOCIAL NETWORK SCORE**



The mean Lubben Social Network score for Allegheny County older adults was 17.9 (potential range 0 – 30), a moderate score.

#### **NEGATIVE/CRITICAL INTERACTION SCALE**



Older adults in Allegheny Country

The mean negative / critical interaction scale score was 4.5 (potential range 4 – 12), which is **very low** 

#### UCLA LONELINESS SCALE SCORE



Older adults in Allegheny Country

The mean UCLA loneliness scale score was 4.0 (potential range 3 – 9), a **very low score** 

## **SOCIAL SUPPORT**

### SATISFACTION WITH HELP FROM FAMILY





Very satisfied



Somewhat satisfied